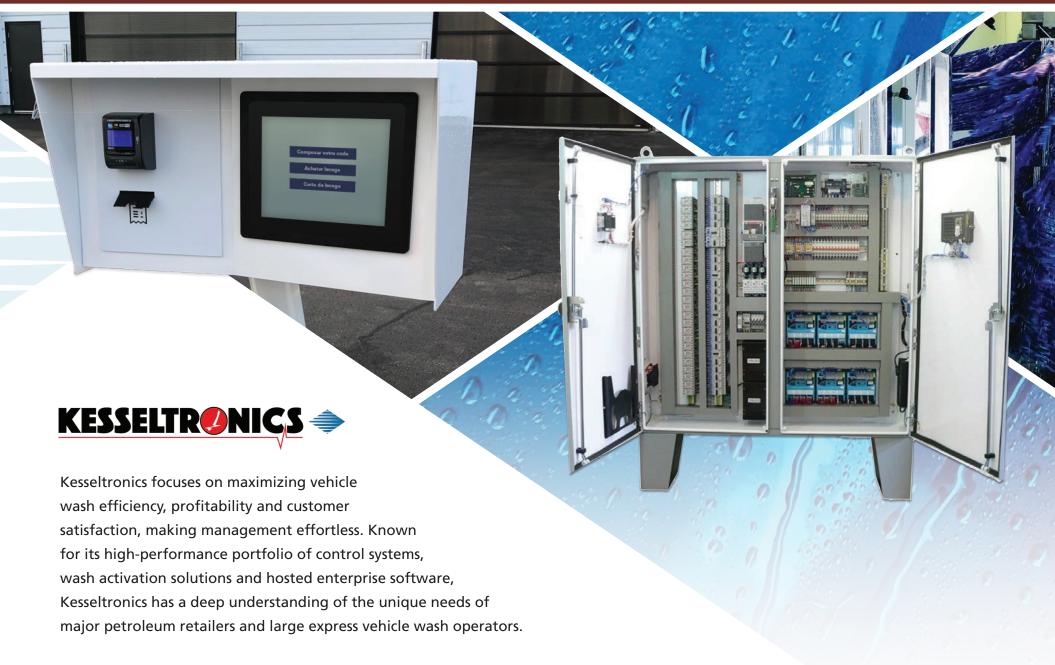

#### **KESSELTRONICS SYSTEMS**

# High-Performance Activation Buy Pre-Paid Car Washes and Save! 30 Days Subscription DRIVE | CLEAN WELCOME TO OUR

Powered by the renowned r-TC controller, Kesseltronics provides trusted, high-quality automation systems that help vehicle wash operators cut labor costs, boost speed and enhance the overall wash experience. Every Kesseltronics solution is custom-tailored to meet specific customer needs and supported by an expert customer service team dedicated to maximizing efficiency.

**View Kesseltronics Solutions** 

At OPW Vehicle Wash Solutions, we strive to go beyond selling high-tech wash systems, payment terminals or wash-management solutions – we are committed to creating real, lasting and impactful partnerships with our customers.