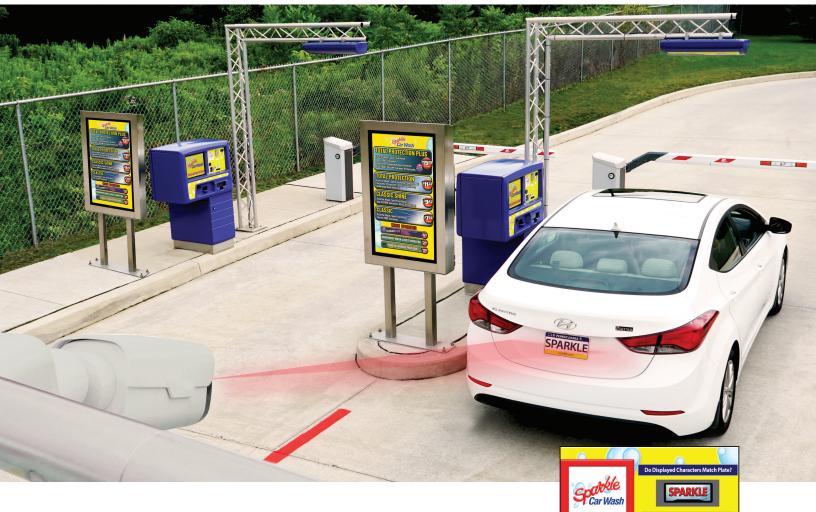

LPR – License Plate Recognition Technology

Stream line your operations with contactless enrollment for club members.

- Industry-leading plate reads with an accuracy of 97+%
- Utilizes leading-edge LPR technology to automate club membership sign up and processing
- Delivers optimal customer experience and requires no attendant involvement
- Club members' use to maximize revenue
- Every visit understands customers frequency and buying habits
- Eliminates the cost and complexity of managing RFID tags